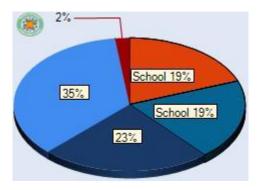

#### 2024 Taxable Value and Estimate of Proposed Taxes

| Taxing Authority                   | Assd Value | Exemption | Tax Value | Millage Rate   | Taxes      | %   |
|------------------------------------|------------|-----------|-----------|----------------|------------|-----|
| Public Schools: By State Law (Rle) | \$264,588  | \$30,000  | \$234,588 | 3.2160 (1.36%) | \$754.44   | 19% |
| Public Schools: By Local Board     | \$264,588  | \$30,000  | \$234,588 | 3.2480 (0.00%) | \$761.94   | 19% |
| Orange County (General)            | \$264,588  | \$55,000  | \$209,588 | 4.4347 (0.00%) | \$929.46   | 23% |
| City Of Orlando                    | \$264,588  | \$55,000  | \$209,588 | 6.6500 (0.00%) | \$1,393.76 | 35% |
| Library - Operating Budget         | \$264,588  | \$55,000  | \$209,588 | 0.3748 (0.00%) | \$78.55    | 2%  |
| St Johns Water Management District | \$264,588  | \$55,000  | \$209,588 | 0.1793 (0.00%) | \$37.58    | 1%  |
|                                    |            |           |           | 18.1028        | \$3,955.73 |     |